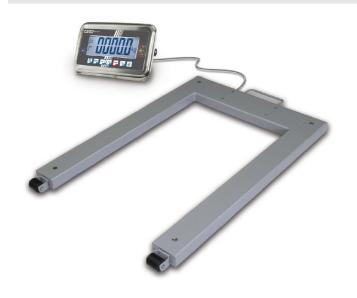

## KERN UFC1T-1M

Pallet scale with steel load support (IP67) and stainless steel display device (IP65), with EC type approval [M]

| Measuring system                                |                      |
|-------------------------------------------------|----------------------|
| Adjustment options:                             | External calibration |
| Linearity:                                      | 1 kg                 |
| Load cell connection:                           | 6-Leiter             |
| Readability [d]:                                | 500 g                |
| Recommended adjusting weight:                   | 1500 kg (M2)         |
| Repeatability:                                  | 500 g                |
| Resolution:                                     | 3000                 |
| Stabilisation time under laboratory conditions: | 3 s                  |
| Tare range:                                     | -1,500 t             |
| Warm up time:                                   | 10 min               |
| Weighing capacity [Max]:                        | 1,500 t              |
| Weighing system:                                | Strain gauge         |
| Weighing units:                                 | kg                   |

Pallet scale

| Conotidation                          |                    |
|---------------------------------------|--------------------|
| Cable length of display device:       | 5 m                |
| Dimensions of display device (WxDxH): | 266 x 165 x 96 mm  |
| Dimensions of weighing plate (WxDxH): | 840 x 1300 x 90 mm |

## KERN UFC1T-1M

Pallet scale with steel load support (IP67) and stainless steel display device (IP65), with EC type approval [M]

Level indicator: yes Revolving screw feet: yes

Weighing surface (WxD): 1190 x 840 mm