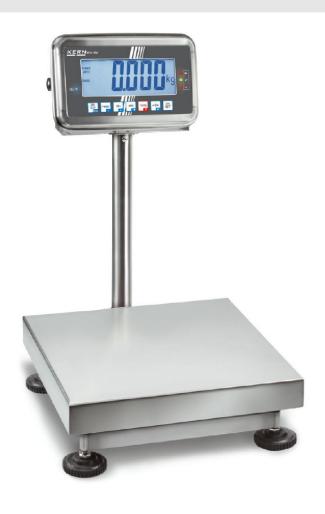

# KERN SFB30K10HIPM

Stainless steel platform balance with dust and spray protection to IP65 and EC type approval IMI

| Measuring system                                |                      |
|-------------------------------------------------|----------------------|
| Adjustment options:                             | External calibration |
| Linearity:                                      | 10 g                 |
| Load cell connection:                           | 6-Leiter             |
| Readability [d]:                                | 10 g                 |
| Recommended adjusting weight:                   | 30 kg (M1)           |
| Repeatability:                                  | 10 g                 |
| Resolution:                                     | 3000                 |
| Stabilisation time under laboratory conditions: | 2 s                  |
| Tare range:                                     | -30 kg               |
| Warm up time:                                   | 10 min               |
| Weighing capacity [Max]:                        | 30 kg                |
| Weighing system:                                | Strain gauge         |
| Weighing units:                                 | kg                   |
| Dianley                                         |                      |

## KERN SFB30K10HIPM

Stainless steel platform balance with dust and spray protection to IP65 and EC type approval [M]

| Construction                          |                    |
|---------------------------------------|--------------------|
| Cable length of display device:       | 0 mm               |
| Dimensions of display device (WxDxH): | 266 x 165 x 96 mm  |
| Dimensions of weighing plate (WxDxH): | 300 x 240 x 100 mm |
| of stand:                             | 40 cm              |
| Level indicator:                      | yes                |
| Material weighing plate:              | stainless steel    |
| Overall dimensions mounted (WxDxH):   | 300 x 400 x 390 mm |
| Revolving screw feet:                 | yes                |
| Weighing surface (WxD):               | 300 x 240 mm       |