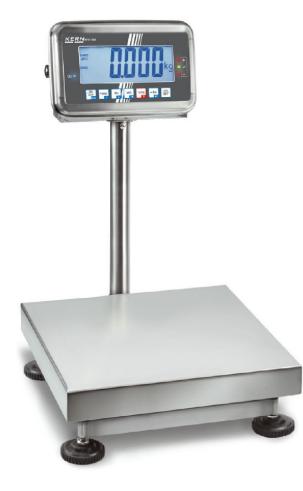

# KERN SFB15K5HIPM

Stainless steel platform balance with dust and spray protection to IP65 and EC type approval [M]

#### Construction

| Construction                             |                    |
|------------------------------------------|--------------------|
| Cable length of display device:          | 3 m                |
| Dimensions of display device<br>(WxDxH): | 266 x 165 x 96 mm  |
| Dimensions of weighing plate<br>(WxDxH): | 300 x 240 x 100 mm |
| of stand:                                | 20 cm              |
| Level indicator:                         | yes                |
| Material weighing plate:                 | stainless steel    |
| Overall dimensions mounted (WxDxH):      | 300 x 400 x 400 mm |
| Revolving screw feet:                    | yes                |
| Weighing surface (WxD):                  | 300 x 240 mm       |
|                                          |                    |