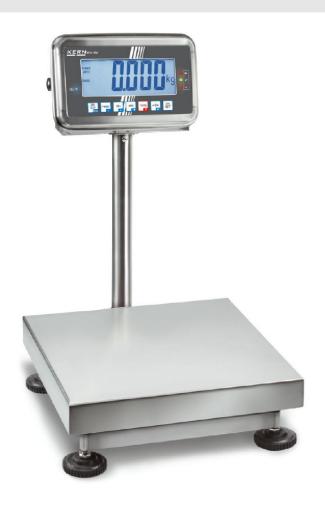

# KERN SFB 100K-2HM

Technical data about verification

Stainless steel platform balance with dust and spray protection to IP65 and EC type approval [M]

| Measuring system                                |                      |
|-------------------------------------------------|----------------------|
| Adjustment options:                             | External calibration |
| Linearity:                                      | 50 g                 |
| Load cell connection:                           | 6-Leiter             |
| Readability [d]:                                | 50 g                 |
| Recommended adjusting weight:                   | 120 kg (M1)          |
| Repeatability:                                  | 50 g                 |
| Resolution:                                     | 3000                 |
| Stabilisation time under laboratory conditions: | 2 s                  |
| Tare range:                                     | 150 kg               |
| Warm up time:                                   | 10 min               |
| Weighing capacity [Max]:                        | 150 kg               |
| Weighing system:                                | Strain gauge         |
| Weighing units:                                 | kg                   |

## KERN SFB 100K-2HM

Stainless steel platform balance with dust and spray protection to IP65 and EC type approval

| Construction                          |                    |
|---------------------------------------|--------------------|
| Cable length:                         | 2,500 m            |
| Cable length of display device:       | 3 m                |
| Dimensions of display device (WxDxH): | 266 x 165 x 96 mm  |
| Dimensions of weighing plate (WxDxH): | 400 x 300 x 128 mm |
| of stand:                             | 40 cm              |
| Level indicator:                      | yes                |
| Material weighing plate:              | stainless steel    |
| Overall dimensions mounted (WxDxH):   | 400 x 300 x 600 mm |
| Revolving screw feet:                 | yes                |
| Wall mount:                           | yes                |
| Weighing surface (WxD):               | 400 x 300 mm       |