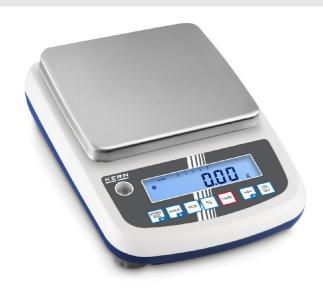

## KERN **PFB6000-1**

Quick-display precision balance with user-friendly concept of operation - now with larger housing for more secure footing

| Measuring system                                |                                                              |
|-------------------------------------------------|--------------------------------------------------------------|
| Adjustment options:                             | External calibration                                         |
| Eccentric loading at 1/3 [Max]:                 | 500 mg                                                       |
| Linearity:                                      | 300 mg                                                       |
| Readability [d]:                                | 100 mg                                                       |
| Recommended adjusting weight:                   | 6 kg (F1)                                                    |
| Repeatability:                                  | 100 mg                                                       |
| Resolution:                                     | 60000                                                        |
| Stabilisation time under laboratory conditions: | 3 s                                                          |
| Tare range:                                     | 6 kg                                                         |
| Warm up time:                                   | 2 h                                                          |
| Weighing capacity [Max]:                        | 6 kg                                                         |
| Weighing system:                                | Strain gauge                                                 |
| Weighing units:                                 | ozt dot tl (HK) g bat mo tl<br>(Cn) lb dwt ct oz tl (Tw) N t |

## KERN **PFB6000-1**

Quick-display precision balance with user-friendly concept of operation - now with larger housing for more secure footing