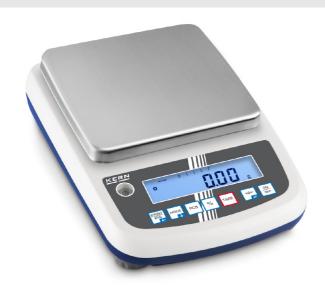

## KERN **PFB1200-2**

Quick-display precision balance with user-friendly concept of operation - now with larger housing for more secure footing

| Measuring system                                |                                                              |
|-------------------------------------------------|--------------------------------------------------------------|
| Adjustment options:                             | External calibration                                         |
| Eccentric loading at 1/3 [Max]:                 | 50 mg                                                        |
| Linearity:                                      | 30 mg                                                        |
| Readability [d]:                                | 10 mg                                                        |
| Recommended adjusting weight:                   | 1 kg (F1)                                                    |
| Repeatability:                                  | 10 mg                                                        |
| Resolution:                                     | 120000                                                       |
| Stabilisation time under laboratory conditions: | 3 s                                                          |
| Tare range:                                     | 1,200 kg                                                     |
| Warm up time:                                   | 2 h                                                          |
| Weighing capacity [Max]:                        | 1,200 kg                                                     |
| Weighing system:                                | Strain gauge                                                 |
| Weighing units:                                 | ozt dot tl (HK) g bat mo tl<br>(Cn) lb dwt ct oz tl (Tw) N t |

| Construction                     |                   |
|----------------------------------|-------------------|
| Casing material:                 | Plastic           |
| Dimensions draft shield (WxDxH): | 124 x 119 x 80 mm |
| Dimensions housing (WxDxH):      | 210 x 315 x 90 mm |
| Level indicator:                 | yes               |
| Material weighing plate:         | stainless steel   |
| Weighing surface (d):            | 120               |
|                                  |                   |