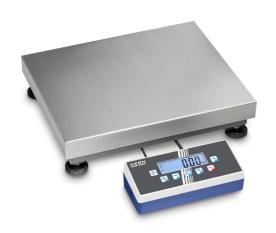

| Construction                          |                    |
|---------------------------------------|--------------------|
| Cable length of display device:       | 3 m                |
| Dimensions of display device (WxDxH): | 268 x 115 x 80 mm  |
| Dimensions of weighing plate (WxDxH): | 400 x 300 x 110 mm |

## KERN IOC 60K-3

All-round platform scale with a range of communication options and EC type approval [M]

Level indicator: yes

Material weighing plate: stainless steel

Revolving screw feet: yes Wall mount: yes

Weighing surface (WxD): 400 x 300 mm