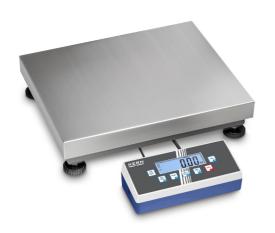

| Construction                          |                    |
|---------------------------------------|--------------------|
| Cable length of display device:       | 3 m                |
| Dimensions of display device (WxDxH): | 268 x 115 x 80 mm  |
| Dimensions of weighing plate (WxDxH): | 500 x 400 x 120 mm |

## KERN IOC 60K-3L

All-round platform scale with a range of communication options and EC type approval [M]

Level indicator: yes

Material weighing plate: stainless steel

Revolving screw feet: yes Wall mount: yes

Weighing surface (WxD): 500 x 400 mm