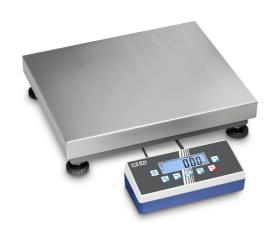

| Construction                          |                    |
|---------------------------------------|--------------------|
| Cable length of display device:       | 3 m                |
| Dimensions of display device (WxDxH): | 268 x 115 x 80 mm  |
| Dimensions of weighing plate (WxDxH): | 650 x 500 x 150 mm |

## KERN IOC 300K-3

All-round platform scale with a range of communication options and EC type approval [M]

Level indicator: yes

Material weighing plate: stainless steel

Revolving screw feet: yes Wall mount: yes

Weighing surface (WxD): 650 x 500 mm