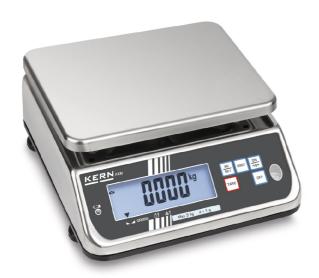

## KERN FXN6K-3N

Bench scale, protected by stainless steel and IP68 rating, now also with EC type approval [M]

| Measuring system                                |                      |
|-------------------------------------------------|----------------------|
| Adjustment options:                             | External calibration |
| Eccentric loading at 1/3 [Max]:                 | 3 g                  |
| Linearity:                                      | 2 g                  |
| Number of weighing ranges:                      | 1                    |
| Readability [d]:                                | 1 g                  |
| Recommended adjusting weight:                   | 6 kg (M1)            |
| Repeatability:                                  | 1 g                  |
| Resolution:                                     | 6000                 |
| Stabilisation time under laboratory conditions: | 2 s                  |
| Tare range:                                     | -6 kg                |
| Warm up time:                                   | 30 min               |
| Weighing capacity [Max]:                        | 6 kg                 |
| Weighing system:                                | Strain gauge         |
| Weighing units:                                 | kg PCS lb            |

| Construction                        |                    |
|-------------------------------------|--------------------|
| Dimensions housing (WxDxH):         | 240 x 280 x 120 mm |
| Level indicator:                    | yes                |
| Material weighing plate:            | stainless steel    |
| Overall dimensions mounted (WxDxH): | 240 x 280 x 120 mm |
| Revolving screw feet:               | yes                |
| Weighing surface (WxD):             | 236 x 195 mm       |