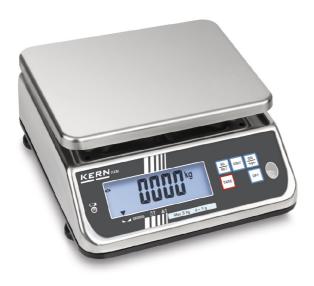

# KERN FXN3K-4N

Bench scale, protected by stainless steel and IP68 rating, now also with EC type approval [M]

| Measuring system                                |                      |
|-------------------------------------------------|----------------------|
| Adjustment options:                             | External calibration |
| Eccentric loading at 1/3 [Max]:                 | 1,500 g              |
| Linearity:                                      | 1 g                  |
| Number of weighing ranges:                      | 1                    |
| Readability [d]:                                | 500 mg               |
| Recommended adjusting weight:                   | 3 kg (M1)            |
| Repeatability:                                  | 500 mg               |
| Resolution:                                     | 6000                 |
| Stabilisation time under laboratory conditions: | 2 s                  |
| Tare range:                                     | -3 kg                |
| Warm up time:                                   | 30 min               |
| Weighing capacity [Max]:                        | 3 kg                 |
| Weighing system:                                | Strain gauge         |
| Weighing units:                                 | kg PCS lb            |
| Display                                         |                      |
| Display digit height (large):                   | 2,500 cm             |

## Functions

| Counting function:             | yes |
|--------------------------------|-----|
| SLEEP function:                | yes |
| Weighing with tolerance range: | yes |

| Environmental conditions                 |                    |
|------------------------------------------|--------------------|
| Maximum humidity:                        | 95 %               |
| Maximum operating temperature:           | 40 °C              |
| Minimum ambient temperature:             | -10 °C             |
| Minimum humidity:                        | 25 %               |
| Power supply                             |                    |
| Battery:                                 | 4x1.5 V Size D     |
| Operating time:                          | 200 h              |
| Services (optional)                      |                    |
| Adjustment at the location of installati | ion:961-247        |
| DAkkS Certificate:                       | 963-127            |
| Category                                 |                    |
| Brand:                                   | KERN               |
| Category:                                | Balances           |
| Product Group:                           | Bench scale        |
| Packaging & shipping                     |                    |
| Delivery:                                | 24 h               |
| Dimensions packaging (WxDxH):            | 325 x 365 x 225 mm |
| Gross weight:                            | 3,962 kg           |
| Net weight:                              | 3,160 kg           |
| Shipping method:                         | Parcel service     |
| UN number:                               | 3496               |
| Construction                             |                    |
| Dimensions housing (WxDxH):              | 240 x 280 x 120 mm |
| Level indicator:                         | yes                |
| Material weighing plate:                 | stainless steel    |
| Overall dimensions mounted (WxDxH):      | 240 x 280 x 120 mm |
| Revolving screw feet:                    | yes                |
| Weighing surface (WxD):                  | 236 x 195 mm       |
| Piktogramme                              |                    |
|                                          |                    |