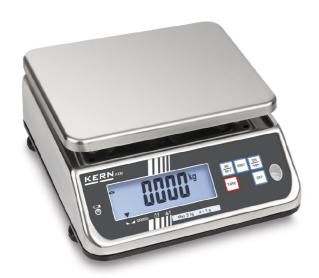

## KERN FXN10K-3N

Bench scale, protected by stainless steel and IP68 rating, now also with EC type approval [M]

| Measuring system                                |                      |
|-------------------------------------------------|----------------------|
| Adjustment options:                             | External calibration |
| Eccentric loading at 1/3 [Max]:                 | 6 g                  |
| Linearity:                                      | 4 g                  |
| Number of weighing ranges:                      | 1                    |
| Readability [d]:                                | 2 g                  |
| Recommended adjusting weight:                   | 15 kg (M1)           |
| Repeatability:                                  | 2 g                  |
| Resolution:                                     | 7500                 |
| Stabilisation time under laboratory conditions: | 2 \$                 |
| Tare range:                                     | -15 kg               |
| Warm up time:                                   | 30 min               |
| Weighing capacity [Max]:                        | 15 kg                |
| Weighing system:                                | Strain gauge         |
| Weighing units:                                 | kg PCS lb            |

| Construction                        |                    |
|-------------------------------------|--------------------|
| Dimensions housing (WxDxH):         | 240 x 280 x 120 mm |
| Level indicator:                    | yes                |
| Material weighing plate:            | stainless steel    |
| Overall dimensions mounted (WxDxH): | 240 x 280 x 120 mm |
| Revolving screw feet:               | yes                |
| Weighing surface (WxD):             | 236 x 195 mm       |