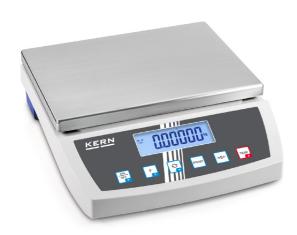

# KERN FKB65K0.2

High-resolution bench scale with large weighing range and robust stainless steel weighing plate

| External calibration      |
|---------------------------|
| 2 g                       |
| 2 g                       |
| 200 mg                    |
| 50 kg (E2); 10 kg (E2)    |
| 200 mg                    |
| 325000                    |
| 3 s                       |
| 2 h                       |
| 65 kg                     |
| Strain gauge              |
| kg ozt g lb dwt ffa oz gn |
|                           |
| 2,500 cm                  |
|                           |
| 325000                    |
| 200 mg                    |
| 2 g                       |
|                           |
|                           |
| yes                       |
| yes<br>yes                |
| •                         |
|                           |

# KERN FKB65K0.2

High-resolution bench scale with large weighing range and robust stainless steel weighing plate