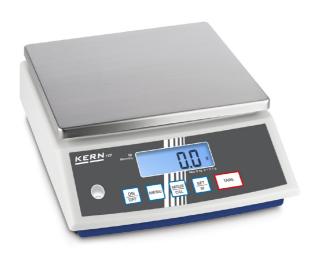

# KERN FCF30K-3

Compact bench scale with multi-purpose functionality and a high level of accuracy for use in industry, gastronomy and kitchen

| Measuring system                                |                                              |
|-------------------------------------------------|----------------------------------------------|
| Adjustment options:                             | External calibration                         |
| Eccentric loading at 1/3 [Max]:                 | 5 g                                          |
| Linearity:                                      | 3 g                                          |
| Number of weighing ranges:                      | 1                                            |
| Readability [d]:                                | 1 g                                          |
| Recommended adjusting weight:                   | 30 kg (M1)                                   |
| Repeatability:                                  | 1 g                                          |
| Resolution:                                     | 30000                                        |
| Stabilisation time under laboratory conditions: | 3 s                                          |
| Tare range:                                     | 30 kg                                        |
| Warm up time:                                   | 2 h                                          |
| Weighing capacity [Max]:                        | 30 kg                                        |
| Weighing system:                                | Strain gauge                                 |
| Weighing units:                                 | kg ozt tl (HK) tol g mo lb dwt<br>oz tl (Tw) |

| Construction                        |                    |
|-------------------------------------|--------------------|
| Casing material:                    | Plastic            |
| Dimensions housing (WxDxH):         | 270 x 345 x 106 mm |
| Level indicator:                    | yes                |
| Material weighing plate:            | stainless steel    |
| Overall dimensions mounted (WxDxH): | 270 x 345 x 106 mm |
| Weighing surface (WxD):             | 253 x 228 mm       |

## KERN FCF30K-3

Compact bench scale with multi-purpose functionality and a high level of accuracy for use in industry, gastronomy and kitchen