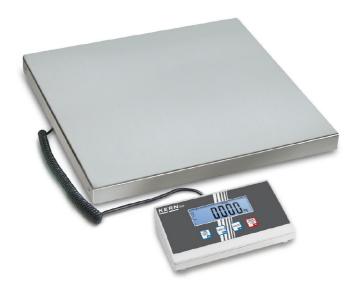

## KERN EOB60K20

Allround parcel scale with robust stainless steel weighing plate - also with XL platform and large weighing ranges

| Power supply                                        |                        |
|-----------------------------------------------------|------------------------|
| Battery:                                            | 4x1.5 V AA             |
| Input voltage:                                      | 220 V - 240 V AC 50 Hz |
| Mains adapter:                                      | Mains adapter external |
| Mains adapter/adapter included:                     | CH EURO UK US          |
| Operating time:                                     | 60 h                   |
| Service                                             |                        |
| Adjustment at the location of installation: 961-249 |                        |
| DAkkS Certificate:                                  | 963-129                |
| Category                                            |                        |
| Brand:                                              | KERN                   |
| Category:                                           | Balances               |
| Product Group:                                      | Platform scale         |
| Packaging & shipping                                |                        |
| Delivery:                                           | 24 h                   |
| Dimensions packaging (WxDxH):                       | 370 x 365 x 140 mm     |
| Gross weight:                                       | 4,930 kg               |
| Net weight:                                         | 3,684 kg               |
| Shipping method:                                    | Parcel service         |
| Construction                                        |                        |
| Cable length of display device:                     | 1,800 m                |
| Casing material:                                    | plastic                |
| Dimensions of display device<br>(WxDxH):            | 235 x 114 x 51 mm      |
| Dimensions of weighing plate<br>(WxDxH):            | 315 x 305 x 57 mm      |
| Material weighing plate:                            | stainless steel        |
| Weighing surface (WxD):                             | 305 x 315 mm           |
|                                                     |                        |