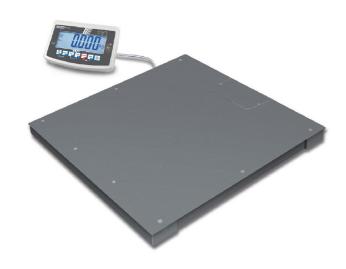

## KERN BFB1T-4SNM

Weighing bridge with screw-on weighing plate (IP67) and XXL display device, with EC type approval [M]

| Measuring system                                |                      |
|-------------------------------------------------|----------------------|
| Adjustment options:                             | External calibration |
| Linearity:                                      | 1,500 kg             |
| Load cell connection:                           | 6-Leiter             |
| Readability [d]:                                | 500 g                |
| Recommended adjusting weight:                   | 1500 kg (M2)         |
| Repeatability:                                  | 500 g                |
| Resolution:                                     | 3000                 |
| Stabilisation time under laboratory conditions: | 2 s                  |
| Tare range:                                     | -1,500 t             |
| Warm up time:                                   | 10 min               |
| Weighing capacity [Max]:                        | 1,500 t              |
| Weighing system:                                | Strain gauge         |
| Weighing units:                                 | kg                   |

| Construction                          |                      |
|---------------------------------------|----------------------|
| Cable length of display device:       | 5 m                  |
| Dimensions of display device (WxDxH): | 250 x 160 x 58 mm    |
| Dimensions of weighing plate (WxDxH): | 1000 x 1000 x 100 mm |
| Level indicator:                      | yes                  |
| Revolving screw feet:                 | yes                  |
| Wall mount:                           | yes                  |
| Weighing surface (WxD):               | 1000 x 1000 mm       |
|                                       |                      |