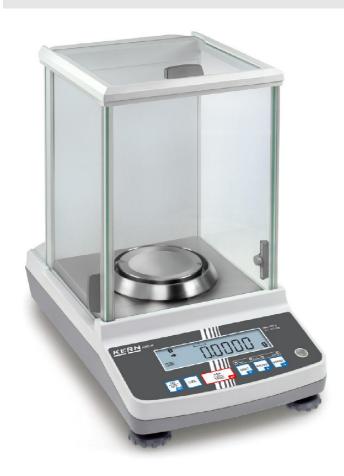

## KERN ABS 320-4N

The bestseller in analytical balances, with high-quality single-cell weighing system, also with EC type approval [M]

| Measuring system                                    |                      |
|-----------------------------------------------------|----------------------|
| Adjustment options:                                 | External calibration |
| Linearity:                                          | 0,300 mg             |
| Minimum weight (USP):                               | 400 mg               |
| Readability [d]:                                    | 0,100 mg             |
| Recommended adjusting weight:                       | 300 g (E2)           |
| Repeatability:                                      | 0,200 mg             |
| Resolution:                                         | 3.200.000            |
| Stabilisation time under laboratory conditions:     | 3 s                  |
| Warm up time:                                       | 8 h                  |
| Weighing capacity [Max]:                            | 320 g                |
| Weighing units:                                     | ct g mg              |
| Display                                             |                      |
| Display digit height:                               | 1,400 cm             |
| Counting                                            |                      |
| Counting resolution:                                | 320000               |
| Mininum piece weight at piece counting (Laboratory: | 1 mg                 |
| Mininum piece weight at piece counting (Normal):    | 10 mg                |

| Reference weight:                | yes                    |
|----------------------------------|------------------------|
| Functions                        |                        |
| Counting function:               | yes                    |
| Function to save totals:         | yes                    |
| Percentage determination:        | yes                    |
| Standby function:                | yes                    |
| Weighing with tolerance range:   | yes                    |
| Environmental conditions         |                        |
| Maximum humidity:                | 85 %                   |
| Maximum operating temperature:   | 30 °C                  |
| Minimum ambient temperature:     | 10 °C                  |
| Minimum humidity:                | 20 %                   |
| Power supply                     |                        |
| Input voltage:                   | 110 V - 230 V AC       |
| Mains adapter:                   | Mains adapter external |
| Mains adapter/adapter included:  | CH EURO UK US          |
| Service                          |                        |
| DAkkS Certificate:               | 963-101                |
| Category                         |                        |
| Brand:                           | KERN                   |
| Category:                        | Balances               |
| Product Group:                   | Analytical balance     |
| Packaging & shipping             |                        |
| Delivery:                        | 24 h                   |
| Dimensions packaging (WxDxH):    | 388 x 570 x 530 mm     |
| Gross weight:                    | 8,800 kg               |
| Net weight:                      | 5,900 kg               |
| Shipping method:                 | Parcel service         |
| Construction                     |                        |
| Casing material:                 | Plastic                |
| Dimensions draft shield (WxDxH): | 201 x 220 x 256 mm     |
| Dimensions housing (WxDxH):      | 212 x 340 x 325 mm     |
| Level indicator:                 | yes                    |
| Material weighing plate:         | stainless steel        |
| Revolving screw feet:            | yes                    |
| Weighing space (WxDxH):          | 174 x 162 x 227 mm     |
| Weighing surface (d):            | 91                     |
| J 2                              |                        |

## KERN ABS 320-4N

The bestseller in analytical balances, with high-quality single-cell weighing system, also with EC type approval [M]